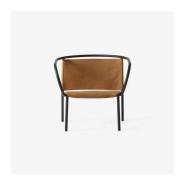

## **Product Specs**

Afteroom Lounge Chair

Product Name

Menu

Brand Name

See drawings for location

Product Details

ALC1001 4-6 wks SKU Code Lead Time

2

Quantity

800

Width (mm) Length (mm)

750 700

Height (mm) Depth (mm)

Cognac Colour

As Shown

Finish

Steel, Wood & Leather

Material