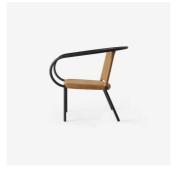

## **Product Specs**

Afteroom Lounge Chair

Product Name

Menu

Brand Name

See drawings for location

Product Details

ALC1001 4-6 wks SKU Code Lead Time

2

Quantity

800

Width (mm) Length (mm)

750 700

Height (mm) Depth (mm)

Cognac Colour

As Shown

Finish

Steel, Wood & Leather

Material