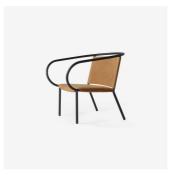

## **Product Specs**

Afteroom Lounge Chair

Product Name

Menu

Brand Name

See drawings for location

Product Details

ALC1001 4-6 wks SKU Code Lead Time

2

Quantity

800

Width (mm) Length (mm)

750 700

Height (mm) Depth (mm)

Cognac Colour

As Shown

Finish

Steel, Wood & Leather

Material