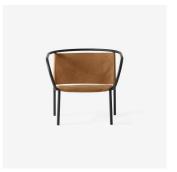

## **Product Specs**

Afteroom Lounge Chair

Product Name

Menu

Brand Name

See drawings for location

Product Details

ALC1001 4-6 wks SKU Code Lead Time

2

Quantity

800

Width (mm) Length (mm)

750 700

Height (mm) Depth (mm)

Cognac Colour

As Shown

Finish

Steel, Wood & Leather

Material